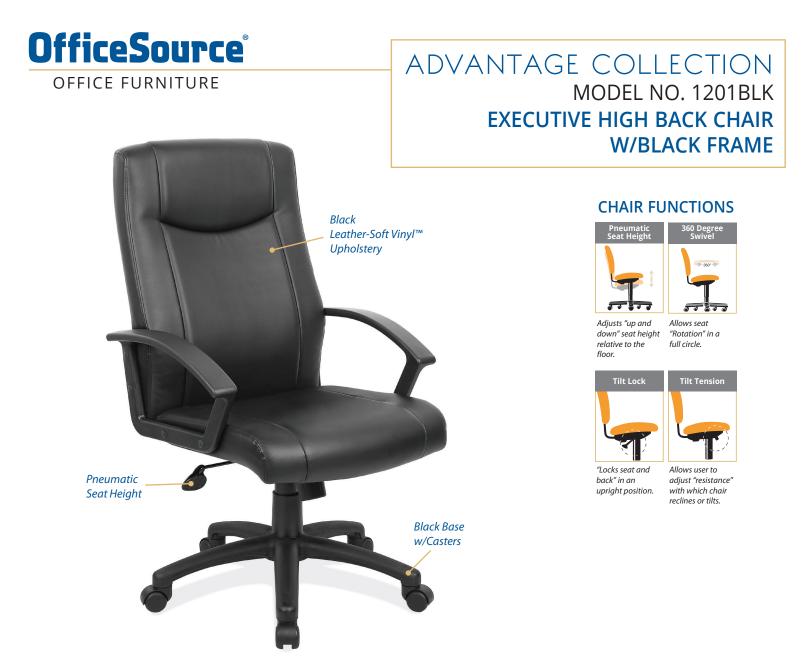

### **DESCRIPTION**

- Ideal design for board rooms & executives
- Comfortable, stylish, & sleek design
- Perfect aesthetics
- Sturdy support
- UPS-able
- Antimicrobial
- Ready-to-assemble
- Weight Capacity (LBS): 275
- Product Weight (LBS): 74

# **UPHOLSTERY IN STOCK**

**BLK** Black Leather-Soft Vinyl™ (NOR-CAREPLUSBLK)

# DIMENSIONS

Overall: 24"W x 26¼"D x 40¼-44"H Seat: 19¾"W x 18¼"D x 18¾-22¼"H Floor to Seat: 18¾- 22¼" Cushion Width: 19" Cushion Depth: 18" Cushion Fill Material: Foam

### **CHAIR ARM/BASE**

Arm Height (Top to Bottom): 25-28" Caster Usage: Dual Wheel

### **MATERIAL ATTRIBUTES**

Leather-Soft Vinyl Plastic Frame & Base Plastic Casters